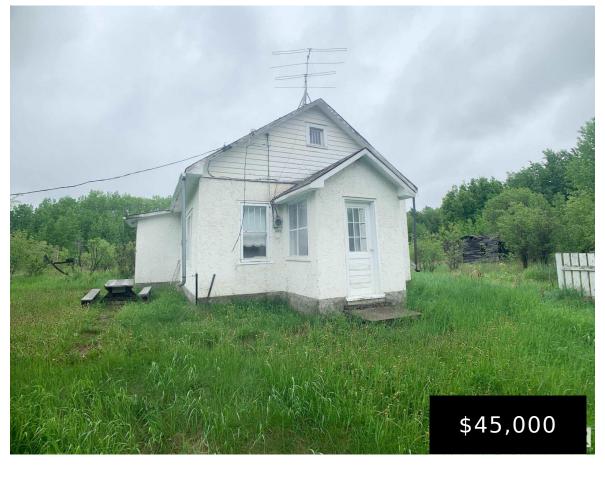

### 173035 TWP RD 653 RURAL ATHABASCA COUNTY AB **TOA ORO E4392801**

https://bestrealestateedmonton.ca

173035 Twp Rd 653, Rural Athabasca County, AB, TOA ORO

Affordable get-a-way on the outskirts of Caslan. Close to many great lakes and crown land, this would make a great summer cottage. The home is situated on .14 acres, has 2 bedrooms, kitchen, dining and living rooms along with a 3 piece bath and is in good shape for the year. Services are disconnected but [...]

- 2 beds
- 1 bath
- Detached Single Family
- Residential
- 519.9 sq ft

#### **Basics**

Category: Residential **Type:** Detached Single Family

Date added: Added 5 months ago Bedrooms: 2 beds

Bathrooms: 1 bath Floors: 1 floor

Year built: 1948 Lot Size Acres: 0.14 acres

MLS ID: E4392801 BathroomsFull: 1