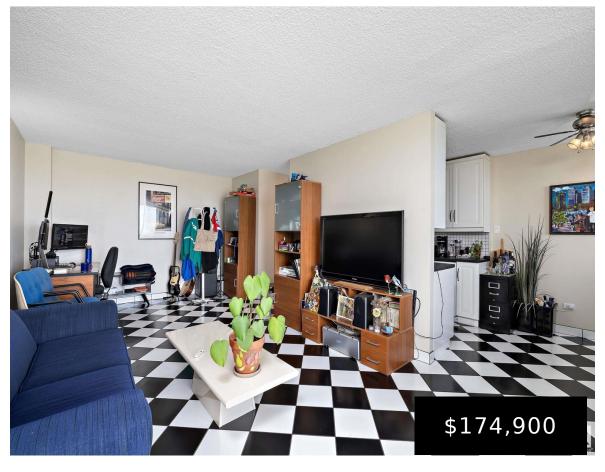

## **#1804 10135 SASKATCHEWAN DR NW EDMONTON AB** T6E 4Y9 E4394858

https://bestrealestateedmonton.ca

#1804 10135 **SASKATCHEWAN** DR NW, Edmonton, AB, T6E 4Y9

One of the greatest views the City has to offer! This 18th floor condo has panoramic views of the entire River Valley and Downtown! Perfectly situated right on Saskatchewan Drive the Cranleigh Tower has it ALL - Just steps to ravine trails, parks and recreation centers as well as shopping, restaurants and nightlife of Whyte [...]

- 1 bed
- 1 bath
- Apartment
- Residential
- 730.23 sq ft

Remarks

Flooring: Ceramic Tile Roof: Tar & Gravel

Shopping Nearby, Ski Hill Nearby, View Downtown, See

**Community Features:** Exercise Room, Intercom, RoomType: LivingRoom, Parking-Extra, Parking-Plug-Ins, Parking-Visitor, Pool-DiningRoom, Kitchen, Indoor, Sauna; Swirlpool; Steam, Secured Parking,