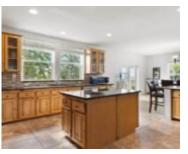

### 19 RIZZIE BEACH RURAL PARKLAND COUNTY AB TOE 2K0 E4392493

https://bestrealestateedmonton.ca

19 Rizzie Beach, Rural Parkland County, AB, T0E 2K0

You'll fall in love with this gorgeous 2,748 sq ft country-style cottage found on the sunny southwest-facing shores of Rizzie Beach, Wabamun Lake. The large 1/4 acre pie-shaped lot 150 ft long provides 100ft of width at the front and 50 ft of beachfront. The main floor boasts a spacious living room, a dining area, [...]

**Flooring:** Carpet, Ceramic

Tile, Hardwood

**RoomType:** LivingRoom, DiningRoom, Kitchen, MasterBedroom, Bedroom2, Bedroom3, Bedroom4, OtherRoom1, OtherRoom2,

OtherRoom3, OtherRoom4, OtherRoom5