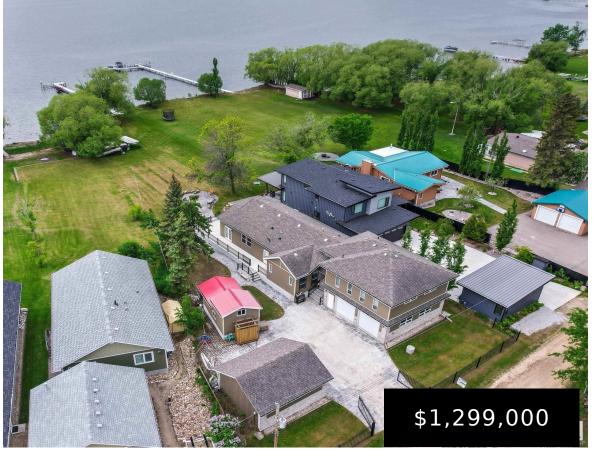

### 19 RIZZIE BEACH RURAL PARKLAND COUNTY AB TOE 2K0 E4392493

https://bestrealestateedmonton.ca

19 Rizzie Beach, Rural Parkland County, AB, T0E 2K0

You'll fall in love with this gorgeous 2,748 sq ft country-style cottage found on the sunny southwest-facing shores of Rizzie Beach, Wabamun Lake. The large 1/4 acre pie-shaped lot 150 ft long provides 100ft of width at the front and 50 ft of beachfront. The main floor boasts a spacious living room, a dining area, [...]

- 5 beds
- 3 baths
- Detached Single Family
- Residential
- 2747.94 sq ft

Call us now

Email:

Address: 3018 Calgary Trail NW, Edmonton, Alberta T6J6V4

### **Building Details**

**Architectural Style:** 1 Exterior Features: Backs Onto Lake, Beach Access, Flat Site, and Half Storey Lake Access Property, Lake View, Landscaped, Level Land,

Waterfront Property, Partially Fenced