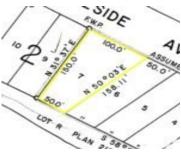

### 19 RIZZIE BEACH RURAL PARKLAND COUNTY AB TOE 2K0 E4392493

https://bestrealestateedmonton.ca

19 Rizzie Beach, Rural Parkland County, AB, T0E 2K0

You'll fall in love with this gorgeous 2,748 sq ft country-style cottage found on the sunny southwest-facing shores of Rizzie Beach, Wabamun Lake. The large 1/4 acre pie-shaped lot 150 ft long provides 100ft of width at the front and 50 ft of beachfront. The main floor boasts a spacious living room, a dining area, [...]

#### **Basics**

**Category:** Residential **Type:** Detached Single Family

Date added: Added 5 months ago Bedrooms: 5 beds

Floors: 2 floors Bathrooms: 3 baths

Year built: 2009 Lot Size Acres: 0.258 acres

MLS ID: E4392493 BathroomsFull: 3