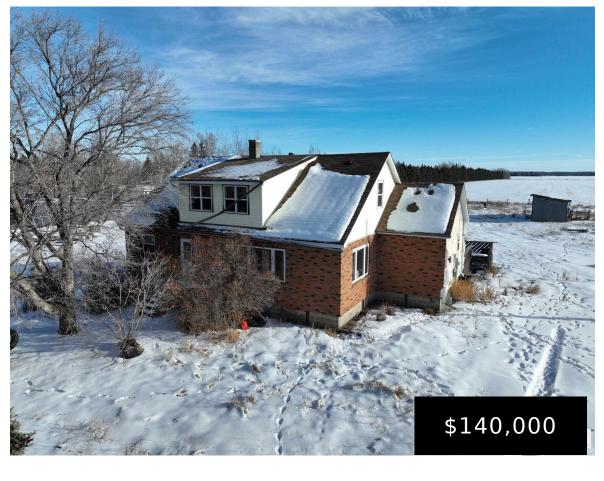

### **190 48455 HWY 770 RURAL LEDUC COUNTY AB TOC** 2T0 E4394090

https://bestrealestateedmonton.ca

190 48455 Hwy 770, Rural Leduc County, AB, TOC 2T0

Foreclosure Opportunity! This 2400+ Sqr.ft. home sits on a large 0.74 acre lot just steps outside Warburg in Rural Leduc County. Tons of potential with 5 bedrooms and 2 bathrooms. Property to be sold "AS IS".

- 5 beds
- 2 baths
- Detached Single Family
- Residential
- 2406.29 sq ft

Call us now

Email:

Address: 3018 Calgary Trail NW, Edmonton, Alberta T6J6V4

#### **Basics**

Category: Residential **Type:** Detached Single Family

Date added: Added 5 months ago **Bedrooms: 5** beds

Bathrooms: 2 baths Floors: 2 floors

Lot Size Acres: 0.74 acres Year built: 1950

MLS ID: E4394090 **BathroomsFull:** 2