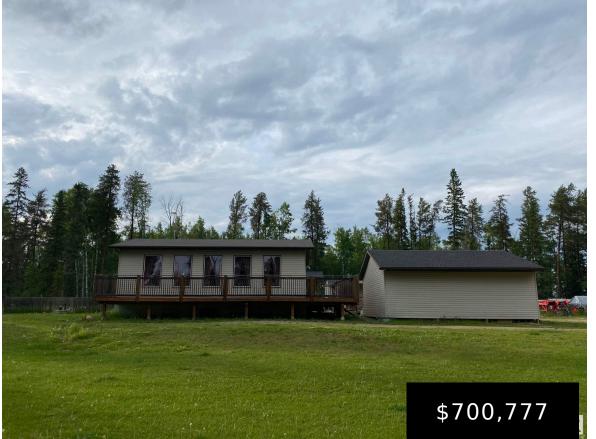

### 190040 TWP RD 670.5 RD RURAL ATHABASCA COUNTY **AB TOA OMO E4394974**

https://bestrealestateedmonton.ca

Bask in this secure, secluded piece of Eden !! Beautifully appointed 1200 sq.ft. self sufficient house with state of the art kitchen and exquisite 4-piece bathroom. The open plan main floor boasts lots of natural light. In-floor heat to take away the Winter blues. Basement: 2 large bedrooms, possibly more, 4-piece bathroom. A 2000gal cistern [...]

# 780-566-2375 info@bestrealestateedmonton.ca Best Real Estate Edmonton

190040 TWP RD 670.5 RD, Rural Athabasca County, AB, TOA OMO

2 beds

Google

2 baths