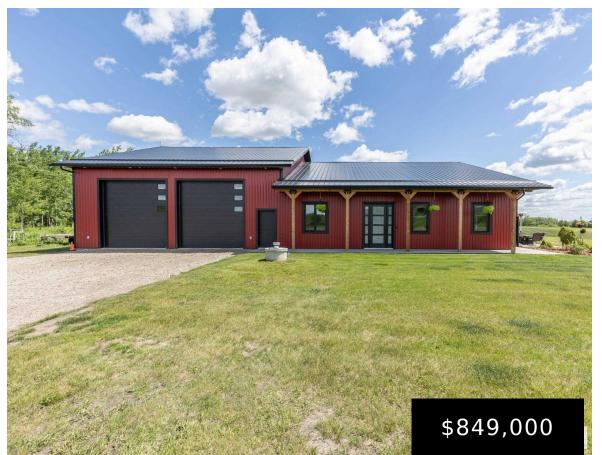

### 19303 TWP RD 515A RURAL BEAVER COUNTY AB TOB 4J5 E4394912

https://bestrealestateedmonton.ca

19303 Twp Rd 515A, Rural Beaver County, AB, T0B 4J5

Located on 21.75 acres of picturesque beauty is this custom 2569sqft home. The home's one floor design features in-floor heat & 10' ceilings throughout. The spacious family room w/electric fireplace opens seamlessly into the dining & kitchen area. The built in bench seating adds the perfect custom touch as it opens into the large chef's [...]

- 3 beds
- 2 baths
- Detached Single Family
- Residential
- 2569.8 sq ft

### **Basics**

**Category:** Residential Date added: Added 5 months ago Bathrooms: 2 baths **Year built:** 2022 MLS ID: E4394912

**Type:** Detached Single Family Bedrooms: 3 beds Floors: 1 floor Lot Size Acres: 21.75 acres BathroomsFull: 2

## **Building Details**

**Architectural Style:** Exterior Features: Fenced, Low Maintenance Landscape, **Bungalow** Private Setting Flooring: Vinyl Plank RoomType: Kitchen, FamilyRoom, Den, MasterBedroom, Bedroom2, Bedroom3, OtherRoom1, OtherRoom2, OtherRoom3