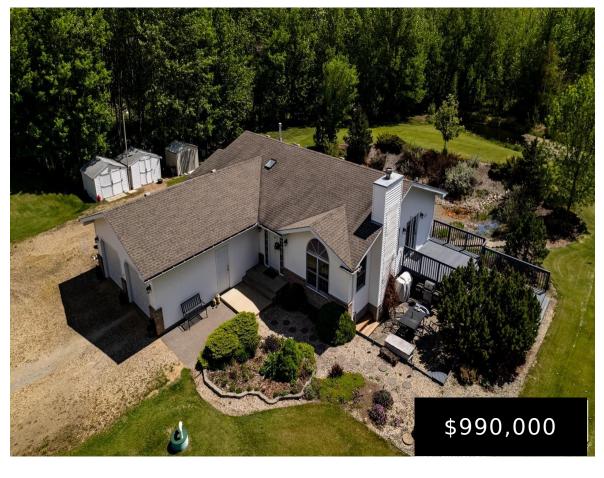

### **#194 52225 RGE RD 232 RURAL STRATHCONA COUNTY** AB T8B 1L5 E4393536

https://bestrealestateedmonton.ca

52225, RGE RD 232, Rural Strathcona County, AB, T8B 1L5

Privacy Plus! Gorgeous 2.11 acre private setting surrounds this custom built, original owner, fully finished bungalow with walk out basement minutes south of Sherwood Park. This 1616 sq ft home features vaulted ceiling in the living room, and a wood burning fireplace with log lighter. Formal dining area perfect for entertaining with large windows overlooking [...]

## **Building Details**

Parking Total: 10 **Architectural Style:** Hillside

Bungalow

Exterior Features: Landscaped, Private Setting, Shopping

Nearby, Treed Lot, Vegetable Garden Hardwood

RoomType: LivingRoom, DiningRoom, Kitchen, FamilyRoom, Den, MasterBedroom, Bedroom2, Bedroom3, OtherRoom1