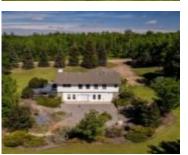

### **#194 52225 RGE RD 232 RURAL STRATHCONA COUNTY** AB T8B 1L5 E4393536

https://bestrealestateedmonton.ca

52225, RGE RD 232, Rural Strathcona County, AB, T8B 1L5

Privacy Plus! Gorgeous 2.11 acre private setting surrounds this custom built, original owner, fully finished bungalow with walk out basement minutes south of Sherwood Park. This 1616 sq ft home features vaulted ceiling in the living room, and a wood burning fireplace with log lighter. Formal dining area perfect for entertaining with large windows overlooking [...]

## **Building Details**

Parking Total: 10 **Architectural Style:** Hillside

Bungalow

Exterior Features: Landscaped, Private Setting, Shopping

Nearby, Treed Lot, Vegetable Garden Hardwood

RoomType: LivingRoom, DiningRoom, Kitchen, FamilyRoom, Den, MasterBedroom, Bedroom2, Bedroom3, OtherRoom1