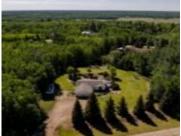

### **#194 52225 RGE RD 232 RURAL STRATHCONA COUNTY** AB T8B 1L5 E4393536

https://bestrealestateedmonton.ca

52225, RGE RD 232, Rural Strathcona County, AB, T8B 1L5

Privacy Plus! Gorgeous 2.11 acre private setting surrounds this custom built, original owner, fully finished bungalow with walk out basement minutes south of Sherwood Park. This 1616 sq ft home features vaulted ceiling in the living room, and a wood burning fireplace with log lighter. Formal dining area perfect for entertaining with large windows overlooking [...]

## **Building Details**

Parking Total: 10 **Architectural Style:** Hillside

Bungalow

Exterior Features: Landscaped, Private Setting, Shopping

Nearby, Treed Lot, Vegetable Garden Hardwood

RoomType: LivingRoom, DiningRoom, Kitchen, FamilyRoom, Den, MasterBedroom, Bedroom2, Bedroom3, OtherRoom1