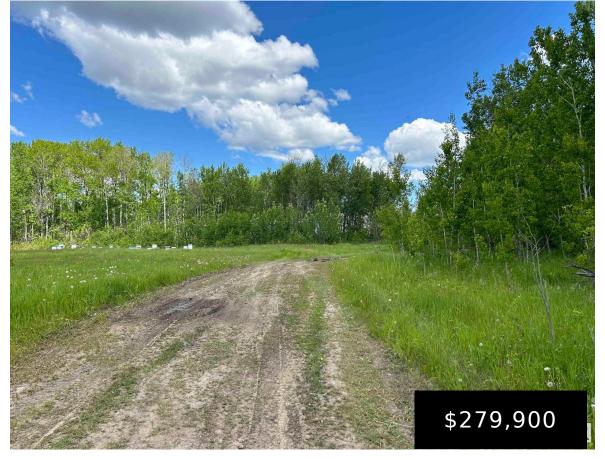

## 19564 TWP RD 604A RURAL ATHABASCA COUNTY AB TOA 0M0 E4393619

https://bestrealestateedmonton.ca

19564, Twp RD 604A, Rural Athabasca County, AB, TOA OMO

A 154-acre parcel in Athabasca County, positioned between Highway 63 and Highway 831, just minutes from Long Lake Provincial Park. This land, with perimeter fencing in place, is ideal for livestock pasture, a perfect location for building your dream home, or a peaceful weekend retreat. Recently logged, it features numerous open areas.

## **Basics**

Category: Land

Date added: Added 5 months ago

Lot Size Acres: 154.92 acres

Type: Vacant Lot/Land

Bathrooms: 0 baths

MLS ID: E4393619