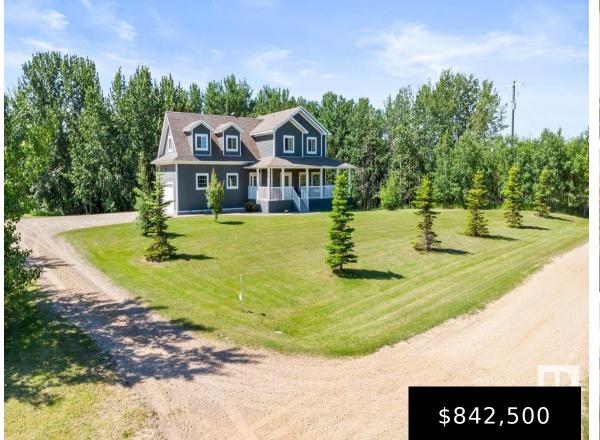

### #2 52501 RGE RD 21 RURAL PARKLAND COUNTY AB T7Y 2H1 E4394034

https://bestrealestateedmonton.ca

This incredible walkout 2 story is approx 2647 sq ft & is ABSOLUTELY STUNNING!! Fresh paint in almost every room! Attention to detail throughout. 4 beds total (3 up & 1 down) Large living room on the main level & open kitchen & dining room layout & VERY large pantry with a deck off the [...]

#2 52501 RGE RD 21, Rural Parkland County, AB, T7Y 2H7

- 4 beds
- 4 baths
- Detached Single Family
- Residential
- 2650.64 sq ft

### **Basics**

Category: Residential Date added: Added 5 months ago Bathrooms: 4 baths **Year built:** 2012 MLS ID: E4394034

Type: Detached Single Family Bedrooms: 4 beds Floors: 3 floors Lot Size Acres: 3.46 acres BathroomsFull: 3