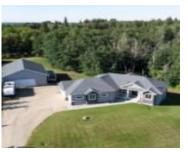

## **#2 53024 RGE RD 15 RURAL PARKLAND COUNTY AB** T7Y 2T4 E4392884

https://bestrealestateedmonton.ca

#2 53024 RGE RD 15, Rural Parkland County, AB, T7Y 2T4

4000+ sq ft of fully finished custom Bungalow w a WALKOUT BASEMENT on 2 acres just 6 MINS FROM TOWN w a Fully loaded 60×40 SHOP!! 10' high Coffered ceilings, 8' high doors, custom floors, STUNNING stone gas fireplace. 5 Beds, 3.5 Baths. Primary room is SPACIOUS w a 10/10 ensuite! Stand alone tub and [...]

Floors: 2 floors

Lot Size Acres: 1.99 acres

BathroomsFull: 3