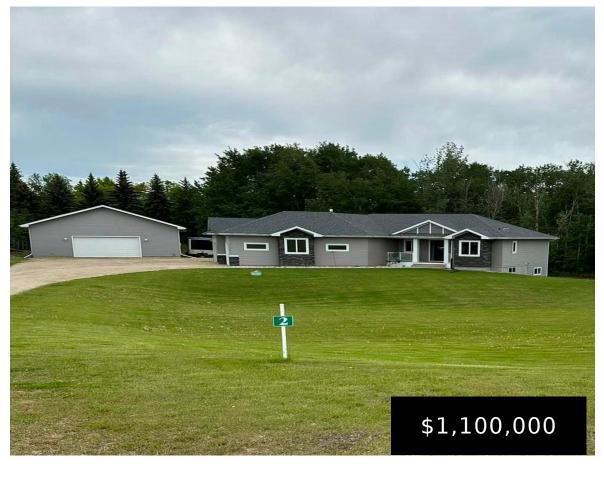

## **#2 53024 RGE RD 15 RURAL PARKLAND COUNTY AB** T7Y 2T4 E4392884

https://bestrealestateedmonton.ca

#2 53024 RGE RD 15, Rural Parkland County, AB, T7Y 2T4

4000+ sq ft of fully finished custom Bungalow w a WALKOUT BASEMENT on 2 acres just 6 MINS FROM TOWN w a Fully loaded 60×40 SHOP!! 10' high Coffered ceilings, 8' high doors, custom floors, STUNNING stone gas fireplace. 5 Beds, 3.5 Baths. Primary room is SPACIOUS w a 10/10 ensuite! Stand alone tub and [...]

- 5 beds
- 3 baths
- Detached Single Family
- Residential
- 1948.28 sq ft

Call us now

Email:

Address: 3018 Calgary Trail NW, Edmonton, Alberta T6J6V4

### **Basics**

Category: Residential

Date added: Added 5 months ago

Bathrooms: 3 baths

Year built: 2015

MLS ID: E4392884

**Type:** Detached Single Family

**Bedrooms: 5** beds

## **Building Details**

Architectural Style: Bungalow **Exterior Features:** Backs Onto Park/Trees,

Landscaped, Schools, Treed Lot

Flooring: Carpet, Ceramic Tile, RoomType: LivingRoom, DiningRoom, Kitchen,