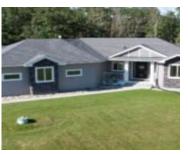

## **#2 53024 RGE RD 15 RURAL PARKLAND COUNTY AB** T7Y 2T4 E4392884

https://bestrealestateedmonton.ca

#2 53024 RGE RD 15, Rural Parkland County, AB, T7Y 2T4

4000+ sq ft of fully finished custom Bungalow w a WALKOUT BASEMENT on 2 acres just 6 MINS FROM TOWN w a Fully loaded 60×40 SHOP!! 10' high Coffered ceilings, 8' high doors, custom floors, STUNNING stone gas fireplace. 5 Beds, 3.5 Baths. Primary room is SPACIOUS w a 10/10 ensuite! Stand alone tub and [...]

## **Building Details**

Architectural Style: Bungalow **Exterior Features:** Backs Onto Park/Trees,

Landscaped, Schools, Treed Lot

Flooring: Carpet, Ceramic Tile, RoomType: LivingRoom, DiningRoom, Kitchen,