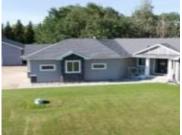

## **#2 53024 RGE RD 15 RURAL PARKLAND COUNTY AB** T7Y 2T4 E4392884

https://bestrealestateedmonton.ca

#2 53024 RGE RD 15, Rural Parkland County, AB, T7Y 2T4

4000+ sq ft of fully finished custom Bungalow w a WALKOUT BASEMENT on 2 acres just 6 MINS FROM TOWN w a Fully loaded 60×40 SHOP!! 10' high Coffered ceilings, 8' high doors, custom floors, STUNNING stone gas fireplace. 5 Beds, 3.5 Baths. Primary room is SPACIOUS w a 10/10 ensuite! Stand alone tub and [...]

## **Building Details**

Architectural Style: Bungalow **Exterior Features:** Backs Onto Park/Trees,

Landscaped, Schools, Treed Lot

Flooring: Carpet, Ceramic Tile, RoomType: LivingRoom, DiningRoom, Kitchen,