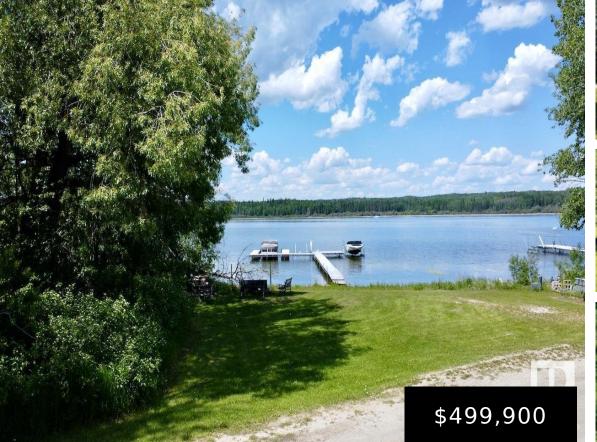

#### #2 53103 RGE RD 40 RURAL PARKLAND COUNTY AB **TOE 2K0 E4394436**

https://bestrealestateedmonton.ca

Welcome to this remarkable .297-acre property, cherished for generations and now ready for new adventures. It features a drilled well, a holding tank, and previously had power, which can be reconnected. There are many options for a build spot, whether you desire a walk-out or bungalow. A charming children's playhouse is also on site, perfect [...]

### **Building Details**

Exterior Features: Beach Access, Boating, Lake Access Property, Lake View, No Through Road, Park/Reserve, Playground Nearby, Recreation Use, Waterfront Property