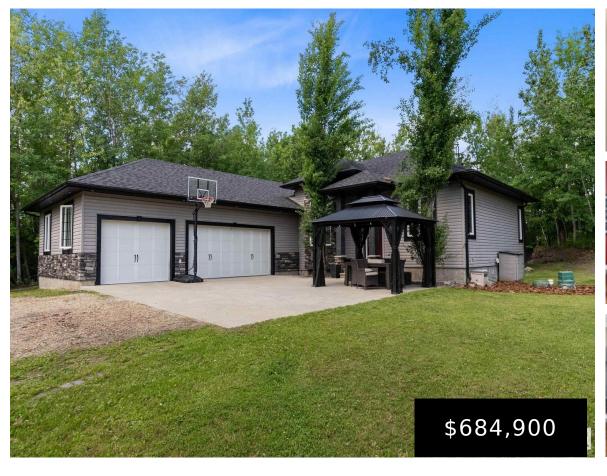

#### **#20 20575 WYE RD RURAL STRATHCONA COUNTY AB** T8G 1H1 E4394275

https://bestrealestateedmonton.ca

#20 20575 WYE RD, Rural Strathcona County, AB, T8G 1H1

Welcome home to this absolutely stunning BUNGALOW HOME located on a private 1 ACRE parcel surrounded by trees and on CITY WATER. When you walk in you will notice the expansive HIGH CEILING and OPEN CONCEPT LAYOUT along with very high finishings, IN-FLOOR HEATING & HARDWOOD/SLATE FLOORING to name a few. Kitchen is very large [...]

- 4 beds
- 3 baths
- Detached Single Family
- Residential
- 1588.34 sq ft

Call us now

Address: 3018 Calgary Trail NW, Edmonton, Alberta T6J6V4

#### **Basics**

Category: Residential **Type:** Detached Single Family

Date added: Added 6 months ago Bedrooms: 4 beds

Bathrooms: 3 baths Floors: 2 floors

Year built: 2007 Lot Size Acres: 1 acres

MLS ID: E4394275 BathroomsFull: 3