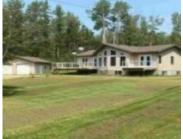

### **#20 5124 TWP RD 554 RURAL LAC STE. ANNE COUNTY** AB TOE OLO E4392564

https://bestrealestateedmonton.ca

#20 5124 TWP RD 554, Rural Lac Ste. Anne County, AB, TOE OLO

LAKE & ACREAGE LIVING ALL IN ONE!!! CUSTOM BUILT 5 bedroom, 3 bathroom home that is located in Lessard Lake Estates. The home offers an open floor plan with vaulted ceilings, large windows that look onto naturist views, a fully developed lower lever with infloor heating system, ICF basement, granite counters, vinyl plank flooring, stainless [...]