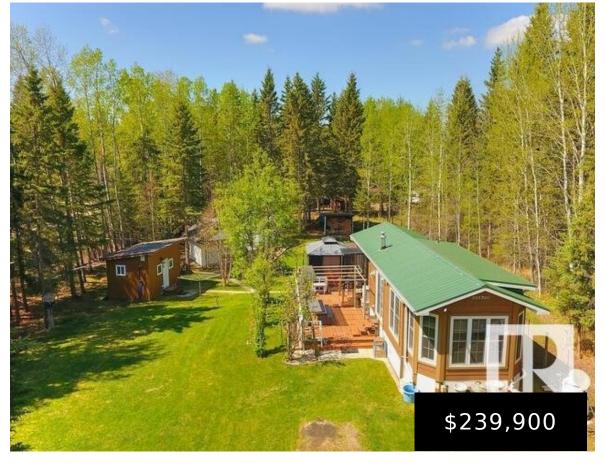

### #200 4418 HWY 633 RURAL LAC STE. ANNE COUNTY **AB TOE 0A0 E4394632**

https://bestrealestateedmonton.ca

#200 4418 HWY 633, Rural Lac Ste. Anne County, AB, T0E 0A0

This property is home to one of the most scenic settings in Lake Country. Complete with a modern Park Model home that features a well decorated atmosphere and vaulted ceilings. Enjoy your days on a south facing tiered deck and gazebo area. The grounds are park like with a bath shower house and guest accommodations [...]