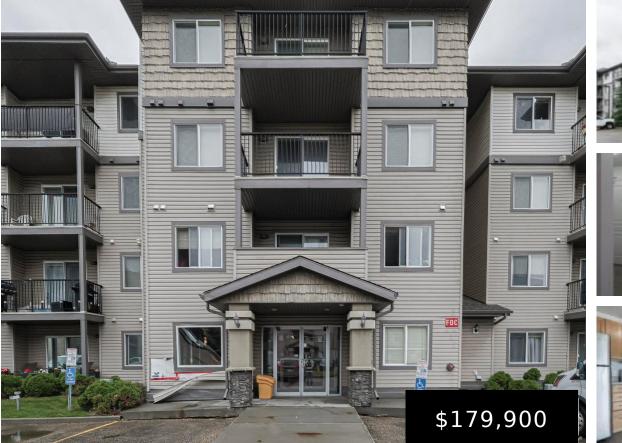

### #202 309 CLAREVIEW STATION DR NW NW EDMONTON AB T5Y 0C5 E4392638

https://bestrealestateedmonton.ca

#202 309 CLAREVIEW STATION DR NW NW, Edmonton, AB, T5Y 0C5

This spacious CORNER UNIT condo is located in the AVENUE AT CLAREVIEW. Entering this unit, you come to an open concept layout including a large living room, ideal kitchen with all your essential appliances, and a dedicated dining area. The master bedroom comes with a WALK-THROUGH closet to an ENSUITE bathroom. There is another spacious [...]

- 2 beds
- 2 baths
- Apartment
- Residential
- 902.67 sq ft

## **Basics**

Category: Residential Date added: Added 6 months ago Bathrooms: 2 baths Year built: 2006 MLS ID: E4392638

Type: Apartment Bedrooms: 2 beds Floors: 1 floor Land Size: 79.56 m<sup>2</sup> **BathroomsFull:** 2

# **Building Details**

Architectural Style: Single Level Apartment

Parking Features: Stall, Underground

Building Name: Avenue At Clareview

**Roof:** Asphalt Shingles

RoomType: LivingRoom, DiningRoom, Kitchen, MasterBedroom, Bedroom2