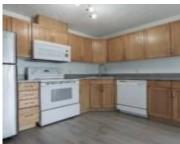

### #202 309 CLAREVIEW STATION DR NW NW EDMONTON AB T5Y 0C5 E4392638

https://bestrealestateedmonton.ca

#202 309 CLAREVIEW STATION DR NW NW, Edmonton, AB, T5Y 0C5

This spacious CORNER UNIT condo is located in the AVENUE AT CLAREVIEW. Entering this unit, you come to an open concept layout including a large living room, ideal kitchen with all your essential appliances, and a dedicated dining area. The master bedroom comes with a WALK-THROUGH closet to an ENSUITE bathroom. There is another spacious [...]

# Amenities & Features

**Appliances:** Dishwasher-Built-In, Dryer, Oven-Microwave, Refrigerator, Stove-Electric, Washer

Amenities: 1

Heating: Baseboard, Natural Gas