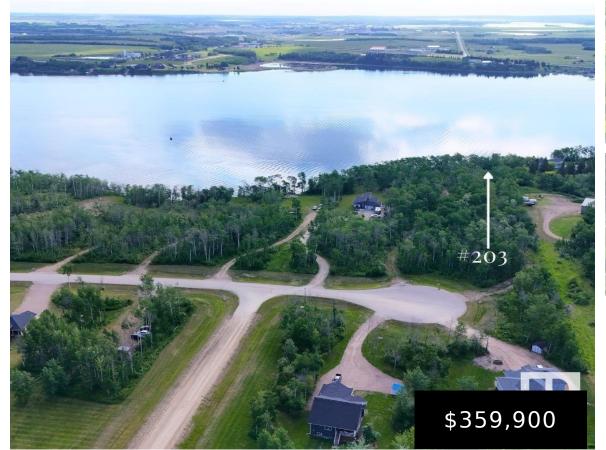

#### 203 61121 RANGE ROAD 464 RURAL BONNYVILLE M.D. AB T9N 2J4 E4394530

https://bestrealestateedmonton.ca

203 61121 Range Road 464, Rural Bonnyville M.D., AB, T9N 2J4

Calling all lake lovers! Discover the perfect blend of privacy and nature with this stunning 2.68-acre waterfront lot in the serene Silver Ridge Estates. Positioned as the crown jewel at the end of a quiet cul-de-sac, this property offers an idyllic setting surrounded by lush trees, with exclusive access to the waterfront. Imagine spending your [...]