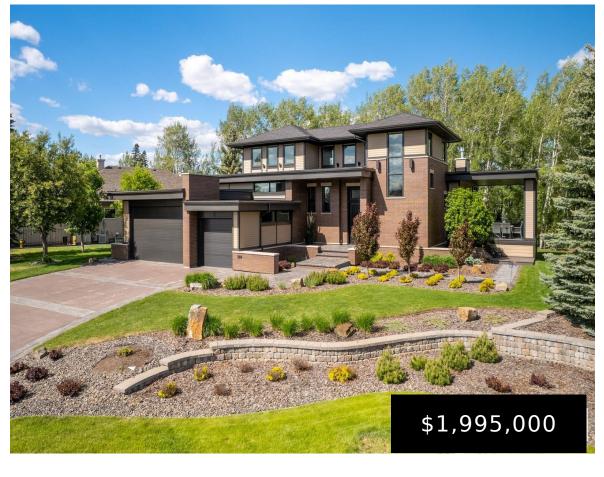

## **#204 PHYLLIS DRIVE RURAL PARKLAND COUNTY AB** T7Y 1A7 E4391849

https://bestrealestateedmonton.ca

#204 Phyllis Drive, Rural Parkland County, AB, T7Y 1A7

A modern masterpiece nestled in the serene community of Lakeshore Estates. Situated on an impressive .6 acre lot backing onto a private natural treed area, this custom walk-out 2 Storey was rebuilt in 2018 w/ the finest in building materials & craftmanship. Designed by Marvin Dejong, this spectacular home has over 4500 sq/ft of luxury [...]

### **Basics**

Category: Residential **Type:** Detached Single Family

Date added: Added 5 months ago Bedrooms: 4 beds

Floors: 3 floors Bathrooms: 4 baths

Year built: 2000 Lot Size Acres: 0.6 acres

MLS ID: E4391849 BathroomsFull: 3

## **Building Details**

**Architectural Style:** 2 Storey **Exterior Features:** Backs Onto Park/Trees, Golf Nearby,

Landscaped, Private Setting, Shopping Nearby

Flooring: Carpet, Ceramic Tile, RoomType: LivingRoom, DiningRoom, Kitchen, FamilyRoom,