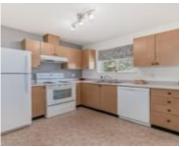

### **Amenities & Features**

**Appliances:** Dishwasher-Built-In, Dryer, Refrigerator, Stove-Electric, **Heating:** Forced Air-1,

Washer, Window Coverings Natural Gas

Amenities: 1