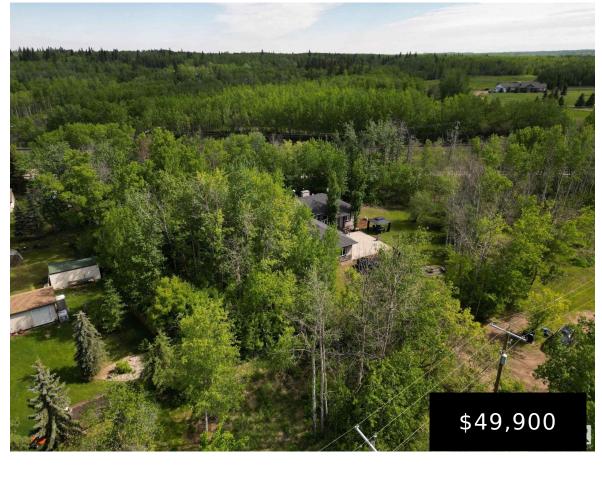

## 20575 WYE ROAD RURAL STRATHCONA COUNTY AB T8G 1H1 E4393115

https://bestrealestateedmonton.ca

20575 Wye Road, Rural Strathcona County, AB, T8G 1H1

- 0 baths
- Vacant Lot/Land
- Land

Recreation property. Create your own rustic oasis just minutes from Sherwood Park. This fully treed, unserviced lot is perfect for the RV, tiny home, A-Frame or cabin. Located just 26 kilometres southeast of Sherwood Park and only 4 kilometres south of the Waskahegan Staging Area and Interpretive Centres; the main entrance to the Cooking Lake [...]

## **Basics**

Category: Land Type: Vacant Lot/Land

Date added: Added 5 months ago Bathrooms: 0 baths

Lot Size Acres: 0.16 acres MLS ID: E4393115

## **Building Details**

Exterior Features: Flat Site, No Through Road, Playground Nearby, Treed Lot