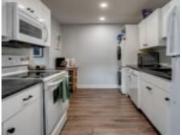

### **Amenities & Features**

Appliances: Dishwasher-Built-In, Dryer, Microwave Hood Fan, **Heating:** Baseboard,

Refrigerator, Stove-Electric, Washer, Window Coverings **Natural Gas** 

Amenities: 1