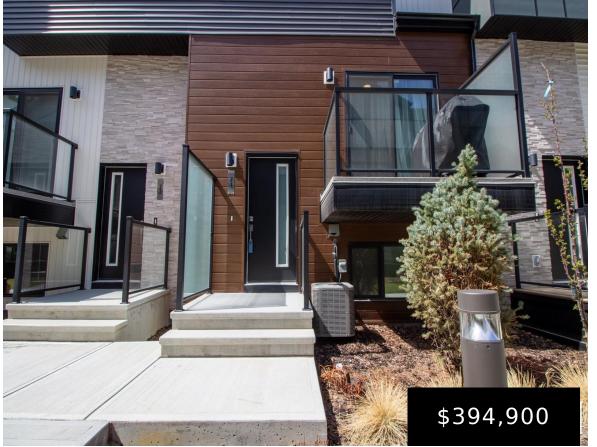

### **#21 1729 KEENE CR SW EDMONTON AB T6W 4B6** E4394332

https://bestrealestateedmonton.ca

#21 1729 KEENE CR SW, Edmonton, AB, T6W 4B6

Live in one of Edmonton's top communities, Keswick! This stylish 2-storey Cantiro townhome w/ ATTACHED DOUBLE CAR GARAGE has been exceptionally well maintained, is smoke-free & pet-free, and will impress. The modern exterior is complemented w/ a large patio door leading to a private balcony. Inside you'll be greeted by warm color palettes, spacious family [...]

# **Basics**

Category: Residential Date added: Added 8 months ago Bathrooms: 3 baths Year built: 2021 MLS ID: E4394332

Type: Townhouse Bedrooms: 2 beds Floors: 2 floors Land Size: 161.41 m<sup>2</sup> **BathroomsFull:** 2

# **Building Details**

Architectural Style: 2 Storey

Exterior Features: Low Maintenance Landscape, Park/Reserve, Picnic Area, Playground Nearby, Schools, Shopping Nearby

Flooring: Carpet, Ceramic Tile, Vinyl Plank