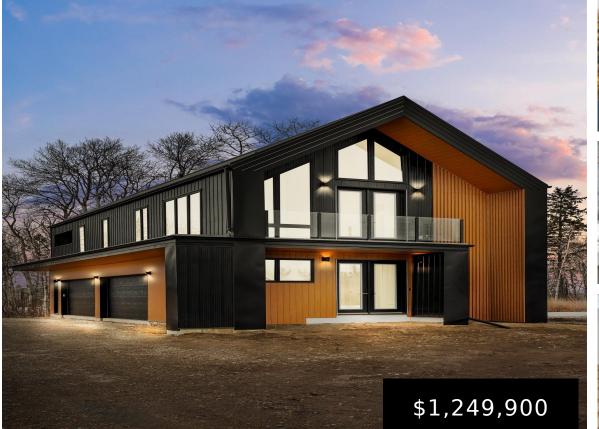

### 21 2307 TWP RD 522 RURAL PARKLAND COUNTY AB T7Y 3L7 E4392256

https://bestrealestateedmonton.ca

Your lakefront escape awaits! 100ft of your own, private beach creates the summer getaway of your dreams- 35 minutes from west Edmonton. Your 1.14 acre property can accommodate a second, custom home or enjoy this move-in ready holiday home this summer! This stunning home is cladded with top-of-the-line aluminum siding & roof, adorned with walls [...]

21 2307 TWP RD 522, Rural Parkland County, AB, T7Y 3L7

- 2 beds
- 2 baths

• Detached Single Family

- Residential
- 1156.16 sq ft

### **Basics**

**Category:** Residential Date added: Added 5 months ago Bathrooms: 2 baths **Year built:** 2022 MLS ID: E4392256

**Type:** Detached Single Family Bedrooms: 2 beds Floors: 2 floors Lot Size Acres: 1.16 acres **BathroomsFull:** 1

# **Building Details**

Architectural Style: 2 Exterior Features: Backs Onto Lake, Backs Onto Park/Trees, Storey Beach Access, Boating, Lake Access Property, Lake View, No Back Lane, No Through Road, Private Setting, Waterfront Property Flooring: Ceramic Tile, **RoomType:** LivingRoom, Kitchen