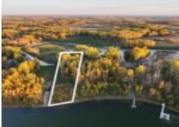

### 21 2307 TWP RD 522 RURAL PARKLAND COUNTY AB T7Y 3L7 E4392256

https://bestrealestateedmonton.ca

Your lakefront escape awaits! 100ft of your own, private beach creates the summer getaway of your dreams- 35 minutes from west Edmonton. Your 1.14 acre property can accommodate a second, custom home or enjoy this move-in ready holiday home this summer! This stunning home is cladded with top-of-the-line aluminum siding & roof, adorned with walls [...]

# **Building Details**

Architectural Style: 2 Exterior Features: Backs Onto Lake, Backs Onto Park/Trees, Storey Beach Access, Boating, Lake Access Property, Lake View, No Back Lane, No Through Road, Private Setting, Waterfront Property Flooring: Ceramic Tile, **RoomType:** LivingRoom, Kitchen