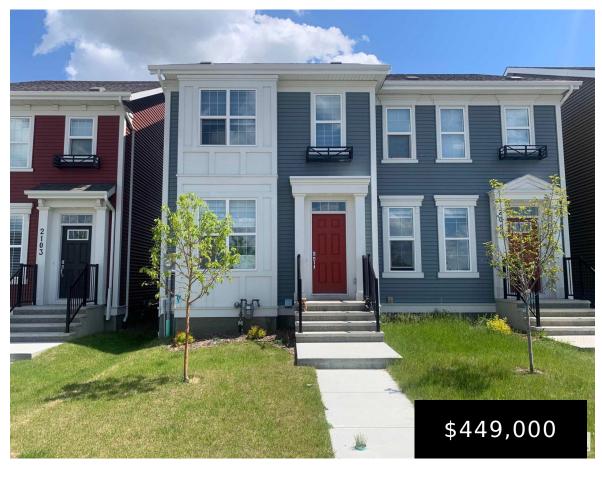

#### **2101 MAPLE RD NW EDMONTON AB T6T 2S8 E4394014**

https://bestrealestateedmonton.ca

2101 MAPLE RD NW, Edmonton, AB, T6T 2S8

This gorgeous BRAND NEW 2022 build 3 bedroom, 3 bath home is located in amazing community of Maple. With detached double-car garage, open and airy main floor, upper level with 3 spacious bedrooms and Laundry, this home is perfect for first time home buyer or investor. Excellent curb appeal with a covered front porch. Walking [...]

- 3 beds
- 3 baths
- Duplex
- Residential
- 1326.66 sq ft