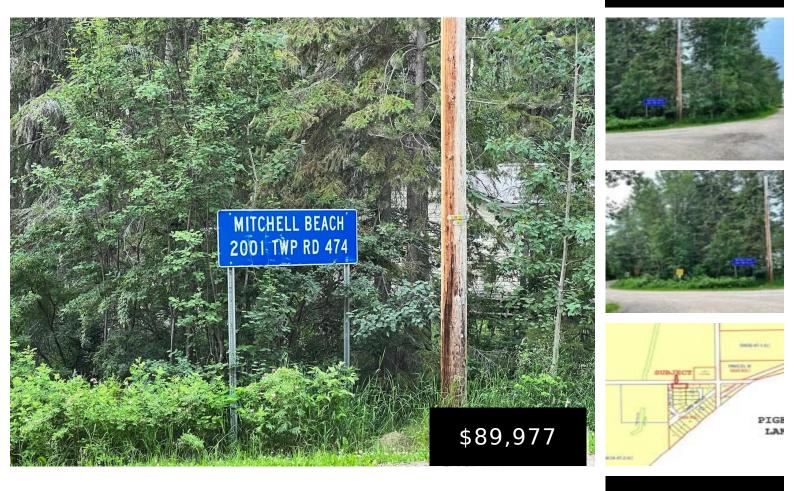

#### 2130 2001 TWP RD 474 RURAL LEDUC COUNTY AB TOC 2P0 E4393526

https://bestrealestateedmonton.ca

2130 2001 Twp Rd 474, Rural Leduc County, AB, TOC 2P0

RARE FIND AT MITCHELL BEACH on PIGEON LAKE. Priced Below Assessed Value. Diamond in the rough with potential only limited by your imagination. NOT IN A SUMMER VILLAGE – property is located in Leduc County. Lot measures 70ft wide – 180ft deep. Mother Nature has crafted the mature landscaping; its up to you sculpt your [...]