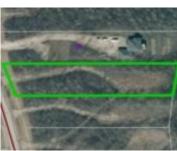

#### 214 61121 RG RD 464 RURAL BONNYVILLE M.D. AB T9N 2G9 E4392177

https://bestrealestateedmonton.ca

\$349,900

Luxury lake living starts here! This beautiful 1.65 acre parcel, on the shores of Moose Lake, is ready for a stately home. A gentle slope towards the lake makes this landscape ideal for a walk out basement, and easily leads you to down to the lake. With a clearing already made, and power and gas [...]

## **Building Details**

Exterior Features: Backs Onto Lake, Boating, Lake Access Property, Lake View, Sloping Lot, Treed Lot, Waterfront Property