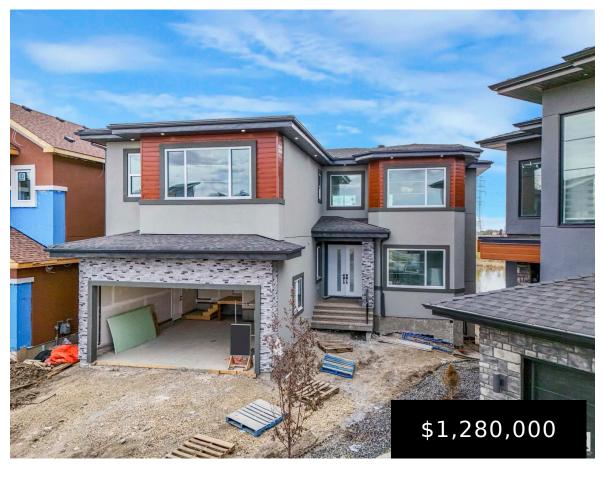

#### 216 38 ST SW EDMONTON AB T6X 2W3 E4393931

https://bestrealestateedmonton.ca

216 38 ST SW, Edmonton, AB, T6X 2W3

Welcome to this brand new in Hills of Charlesworth, South Edmonton's scenic community, where your dream home awaits! DOWNTOWN VIEW from all 3 floors. This stunning property embodies luxury living with picturesque views, walking trails, and amenities. Features 5400 sqft LIVING SPACE ON 6500 sqft WALKOUT LOT backs to POND & GREEN BELT offers 7 [...]

- 7 beds
- 7 baths
- Detached Single Family
- Residential
- 3680.32 sq ft

#### **Basics**

**Category:** Residential

Date added: Added 5 months ago

Bathrooms: 7 baths

Year built: 2024

MLS ID: E4393931

**Type:** Detached Single Family

Bedrooms: 7 beds