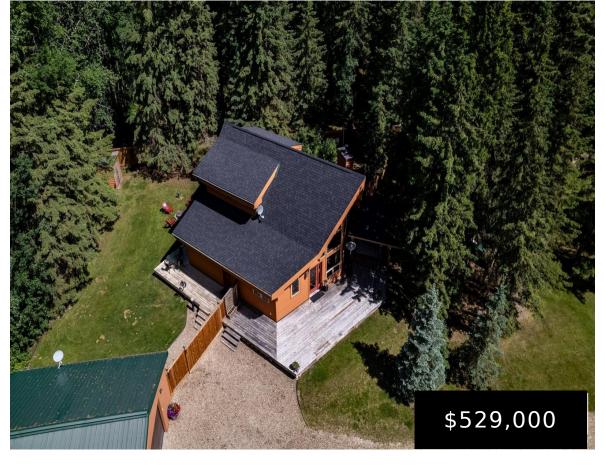

#### 22 62036 TWP RD 462 RURAL WETASKIWIN COUNTY **AB TOC 0C0 E4394776**

https://bestrealestateedmonton.ca

22 62036, TWP RD 462, Rural Wetaskiwin County, AB, TOC OCO

CHARMING 4 bedroom, 3 bathroom A-Frame home, nestled in a serene and private setting, this property offers the perfect blend of modern comfort and rustic charm. With 4 spacious bedrooms and 3 full bathrooms, this home is ideal for families or those seeking a peaceful retreat! Open-concept living area with vaulted ceilings and large windows [...]

- 4 beds
- 3 baths
- Detached Single Family
- Residential
- 1726.01 sq ft

Call us now

Email:

Address: 3018 Calgary Trail NW, Edmonton, Alberta T6J6V4

#### **Basics**

Type: Detached Single Family Category: Residential

Date added: Added 6 months ago Bedrooms: 4 beds

Bathrooms: 3 baths Floors: 3 floors

Year built: 2005 Lot Size Acres: 0.84 acres

MLS ID: E4394776 BathroomsFull: 3