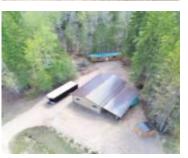

## 22 PARADISE VALLEY DR RURAL ATHABASCA COUNTY **AB TOA 0M0 E4392298**

https://bestrealestateedmonton.ca

#22 Paradise Valley **Drive SKELETON** LAKE, Rural Athabasca County, AB, TOA OMO

5.71 ACRES W/ 26×40 GARAGE, 40ft WORKSHOP/GYM SEA CAN, BATH HOUSE, GUEST CABIN AND SO MUCH MORE!!! This stunning property is located at PARADISE VALLEY SKELETON LAKE! The beautiful landscape is the perfect escape from the big city! Surrounded by mature trees, trails, wildlife and more. Only a short walk or golf cart ride to [...]