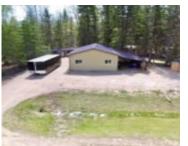

## 22 PARADISE VALLEY DR RURAL ATHABASCA COUNTY **AB TOA 0M0 E4392298**

https://bestrealestateedmonton.ca

#22 Paradise Valley **Drive SKELETON** LAKE, Rural Athabasca County, AB, TOA OMO

5.71 ACRES W/ 26×40 GARAGE, 40ft WORKSHOP/GYM SEA CAN, BATH HOUSE, GUEST CABIN AND SO MUCH MORE!!! This stunning property is located at PARADISE VALLEY SKELETON LAKE! The beautiful landscape is the perfect escape from the big city! Surrounded by mature trees, trails, wildlife and more. Only a short walk or golf cart ride to [...]