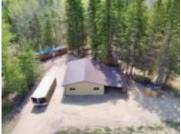

## 22 PARADISE VALLEY DR RURAL ATHABASCA COUNTY **AB TOA 0M0 E4392298**

https://bestrealestateedmonton.ca

#22 Paradise Valley **Drive SKELETON** LAKE, Rural Athabasca County, AB, TOA OMO

5.71 ACRES W/ 26×40 GARAGE, 40ft WORKSHOP/GYM SEA CAN, BATH HOUSE, GUEST CABIN AND SO MUCH MORE!!! This stunning property is located at PARADISE VALLEY SKELETON LAKE! The beautiful landscape is the perfect escape from the big city! Surrounded by mature trees, trails, wildlife and more. Only a short walk or golf cart ride to [...]