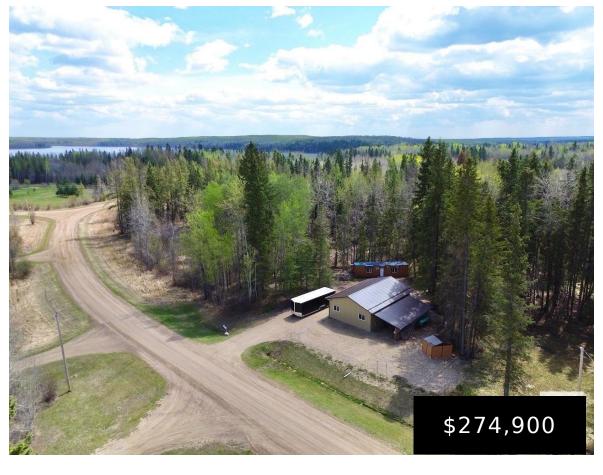

## 22 PARADISE VALLEY DR RURAL ATHABASCA COUNTY **AB TOA 0M0 E4392298**

https://bestrealestateedmonton.ca

#22 Paradise Valley **Drive SKELETON** LAKE, Rural Athabasca County, AB, TOA OMO

5.71 ACRES W/ 26×40 GARAGE, 40ft WORKSHOP/GYM SEA CAN, BATH HOUSE, GUEST CABIN AND SO MUCH MORE!!! This stunning property is located at PARADISE VALLEY SKELETON LAKE! The beautiful landscape is the perfect escape from the big city! Surrounded by mature trees, trails, wildlife and more. Only a short walk or golf cart ride to [...]