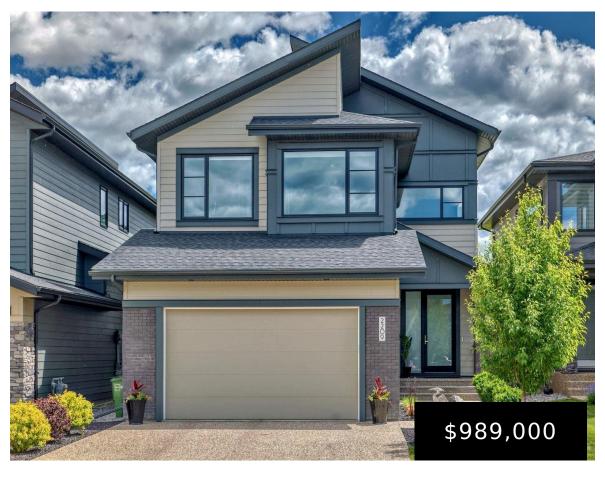

#### **2209 KELLY CR SW EDMONTON AB T6W 3R8 E4394634**

https://bestrealestateedmonton.ca

2209 KELLY CR SW, Edmonton, AB, T6W 3R8

Welcome to the LUX model built by award winning Kanvi Homes. It's situated on a "premiere" crescent at One at Keswick and backs onto Keswick Park adjacent to Joan Carr school. Close to Joey Moss school. This home includes many upscale design elements which sets it apart from others. With the finished basement, it has [...]

### **Basics**

Type: Detached Single Family **Category:** Residential

Date added: Added 5 months ago Bedrooms: 4 beds

Floors: 3 floors Bathrooms: 4 baths

Year built: 2017 Land Size: 449.26 m<sup>2</sup>

MLS ID: E4394634 BathroomsFull: 3

# **Building Details**

**Parking Total: 4 Architectural Style:** 2 Storey

Parking Features: Double Garage Attached Exterior Features: Schools, See Remarks

Flooring: Engineered Wood, Non-Ceramic Tile, Roof: Unknown