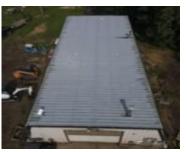

## 22169 TWP RD 530 RURAL STRATHCONA COUNTY AB T8E 2J1 E4393611

https://bestrealestateedmonton.ca

22169 TWP RD 530, Rural Strathcona County, AB, T8E 2J1

2800 sq ft shop on 3.04 Acres with no house. Discover this perfect blend of serenity and convenience with this treed parcel in Ardmore Estates, just a four-minute drive from Sherwood Park on Baseline Road and Range Road 222, The centrepiece of this parcel is a 2800 square-foot shop, equipped with both in floor heating [...]