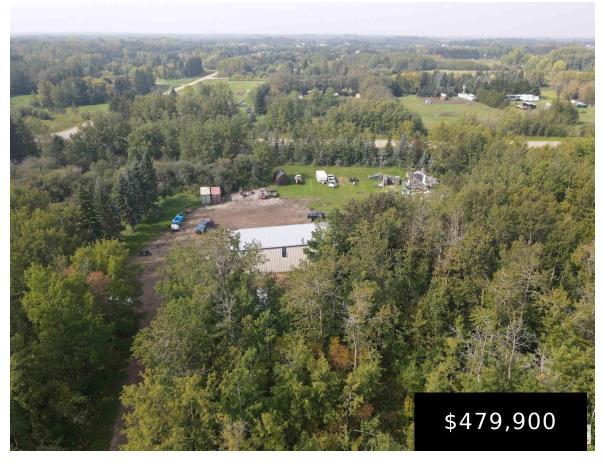

## 22169 TWP RD 530 RURAL STRATHCONA COUNTY AB T8E 2J1 E4393611

https://bestrealestateedmonton.ca

22169 TWP RD 530, Rural Strathcona County, AB, T8E 2J1

2800 sq ft shop on 3.04 Acres with no house. Discover this perfect blend of serenity and convenience with this treed parcel in Ardmore Estates, just a four-minute drive from Sherwood Park on Baseline Road and Range Road 222, The centrepiece of this parcel is a 2800 square-foot shop, equipped with both in floor heating [...]