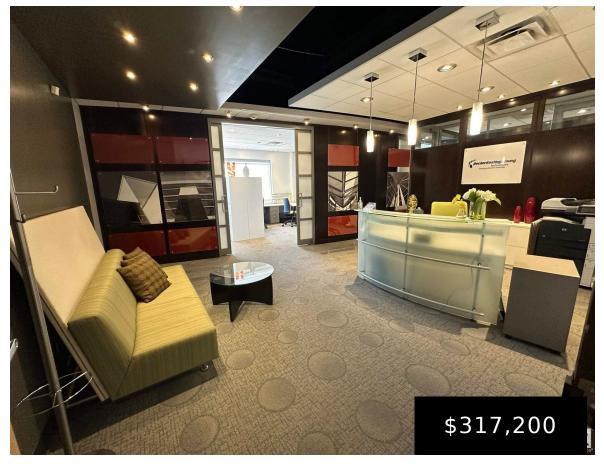

## **#223 9 CHIPPEWA ROAD SHERWOOD PARK AB T8A 6J7** E4393968

https://bestrealestateedmonton.ca

#223 9 Chippewa Road, Sherwood Park, AB, T8A 6J7

Just 4 minutes from Anthony Henday Drive and 8 minutes from Yellowhead Trail is the Westana Professional Building, a modern office nestled amongst many commercial businesses and residential communities. Suite #223 is for sale, a fully built-out office sized at 1,040 SF which includes two large offices, a kitchen and reception area. The building is [...]