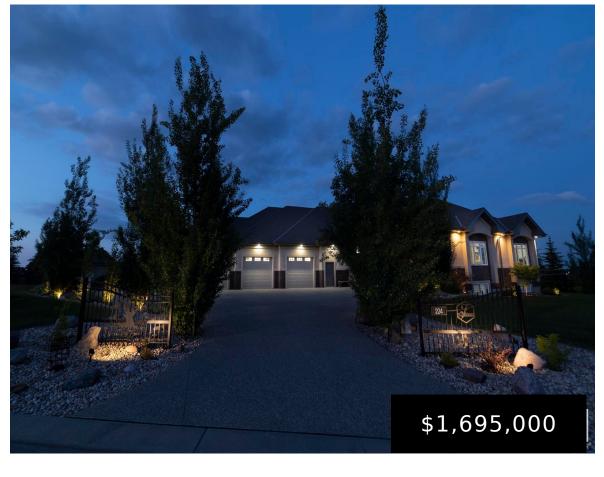

### 224 54302 RGE RD 250 RURAL STURGEON COUNTY AB T8T 0C9 E4394566

https://bestrealestateedmonton.ca

224 54302 Rge Rd 250, Rural Sturgeon County, AB, T8T 0C9

Welcome to this exquisite home located in the exclusive community of Tuscany Hills in Sturgeon County. This IMMACULATE 3500 sq.ft bungalow is fully finished giving it nearly 7000 sq.ft of living space. Featuring 12 FOOT CEILINGS, 6 bedrooms, 5 bathrooms, a heated QUAD GARAGE WITH ROOM FOR RV, and a SELF CONTAINED 1 BEDROOM SUITE [...]

- 6 beds
- 5 baths
- Detached Single Family
- Residential
- 3485.17 sq ft

Google

Call us now

Email:

Address: 3018 Calgary Trail NW, Edmonton, Alberta T6J6V4