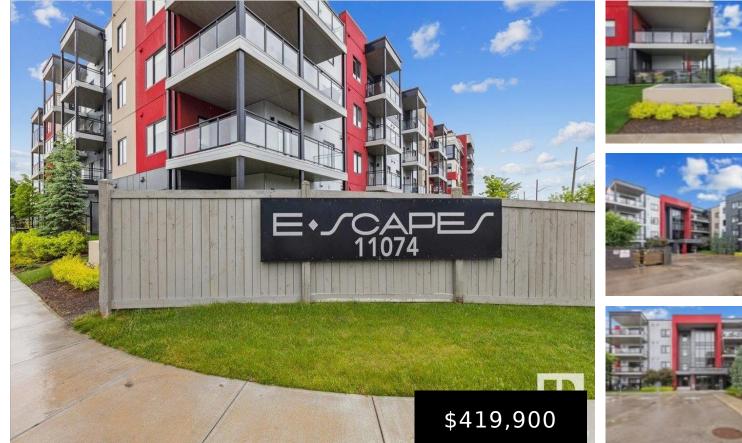

### **#227 11074 ELLERSLIE RD SW EDMONTON AB T6W** 2C2 E4395002

https://bestrealestateedmonton.ca

#227 11074 ELLERSLIE RD SW, Edmonton, AB, T6W 2C2

WELCOME TO THE E'SCAPES, located in south Edmonton, a sophisticated boutique condo project by Carrington Communities featuring modern architecture. This excellent condition, like new, corner end unit, 2 bed 2 bath suite features 1206 sq ft, with a gourmet kitchen with eating bar, stainless steel appliance package, quartz counters with soft close. You'll love the [...]