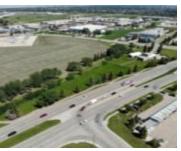

## **2308 PARSONS RD NW EDMONTON AB T6N 2B2 E4392272**

https://bestrealestateedmonton.ca

2308 Parsons RD NW, Edmonton, AB, T6N 2B2

Land

UNIQUE OPPORTUNITY! High profile redevelopment site consisting of 2.97 acres, located directly on the intersection of 23rd Avenue and Parsons Road. Massive exposure with over 1,000 feet of direct frontage to 23rd Avenue. Flexible DC2 zoning that allows for a wide range of commercial and light industrial development opportunities. Existing building on site (approx. 7,000 [...]