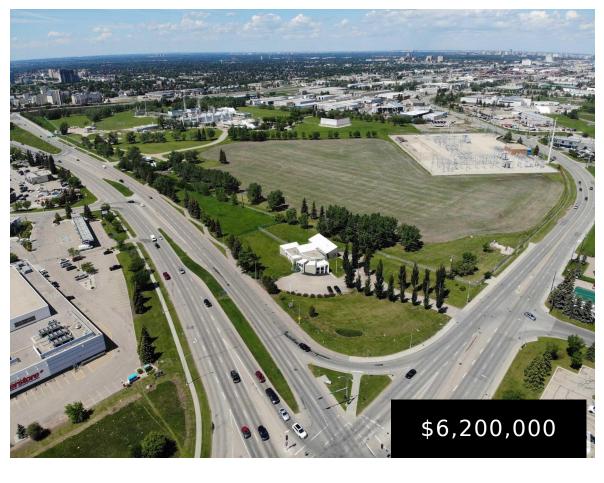

## **2308 PARSONS RD NW EDMONTON AB T6N 2B2 E4392272**

https://bestrealestateedmonton.ca

2308 Parsons RD NW, Edmonton, AB, T6N 2B2

Land

UNIQUE OPPORTUNITY! High profile redevelopment site consisting of 2.97 acres, located directly on the intersection of 23rd Avenue and Parsons Road. Massive exposure with over 1,000 feet of direct frontage to 23rd Avenue. Flexible DC2 zoning that allows for a wide range of commercial and light industrial development opportunities. Existing building on site (approx. 7,000 [...]