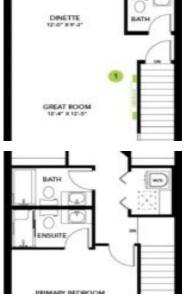

**Architectural Style:** 2 Storey

Exterior Features: Back Lane, Park/Reserve,

Schools, Shopping Nearby

**Roof:** Asphalt Shingles

RoomType: DiningRoom, Kitchen,

MasterBedroom, Bedroom2, Bedroom3,

OtherRoom1