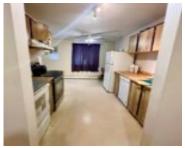

### **Amenities & Features**

Appliances: Dishwasher-Built-In, Hood Fan, Refrigerator, Stove-

Electric

Amenities: 1

Heating: Hot Water,

Natural Gas