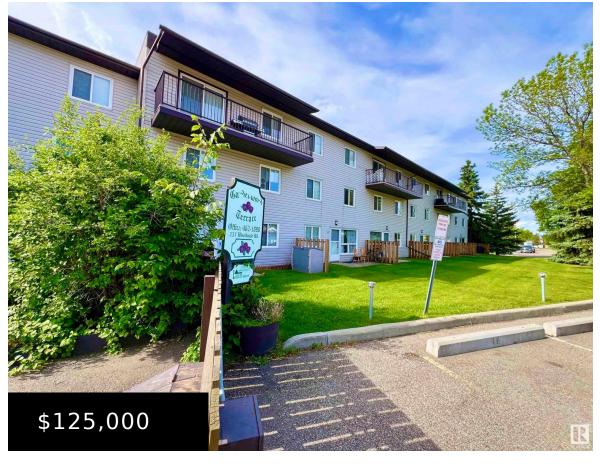

#### **#210 237 WOODVALE RD W NW EDMONTON AB T6L** 1E5 E4393676

https://bestrealestateedmonton.ca

237 Woodvale Rd W NW, Edmonton, AB, T6L 1E5

Attention First Time Home Buyers or Investors! Introducing a fantastic opportunity to own a condo at a great value. Nestled in the mature neighbourhood of Hillview, this residence offers convenience, comfort, and a host of desirable features. Key Features include: Over 1000 sq ft of space, Spacious living area perfect for entertaining guests or enjoying [...]

# **Building Details**

**Architectural Style:** 3 Storey

Parking Features: Stall

**Building Name:** Gardenwood Terrace

Roof: Unknown

RoomType: LivingRoom, DiningRoom, Kitchen, MasterBedroom

StoriesTotal: 2

Exterior Features: Fenced, Landscaped, Playground Nearby, Public Transportation