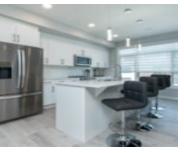

## **#24 50 EBONY BV SHERWOOD PARK AB T8H 2X4** E4393413

https://bestrealestateedmonton.ca

#24 50 EBONY BV, Sherwood Park, AB, T8H 2X4

Like new townhome only a few blocks away from the Emerald Hills Shopping Center, the Keg and Hospital. This 1589 sq ft Berlin home offers 3 bedrooms, 9 ft ceilings on the main floor, central air conditioning, 2 ceiling fans and a double attached garage. The entertaining starts in the kitchen with quartz countertops, large [...]

## **Amenities & Features**

**Appliances:** Air Conditioning-Central, Dishwasher-Built-In, Fan-Ceiling, Garage Control, Garage Opener, Microwave Hood Fan, Refrigerator, Stacked

Washer/Dryer, Stove-Electric, Window Coverings, TV Wall Mount