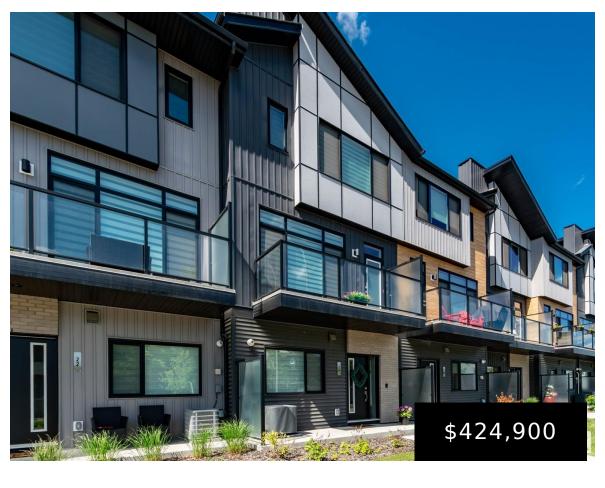

## **#24 50 EBONY BV SHERWOOD PARK AB T8H 2X4** E4393413

https://bestrealestateedmonton.ca

#24 50 EBONY BV, Sherwood Park, AB, T8H 2X4

Like new townhome only a few blocks away from the Emerald Hills Shopping Center, the Keg and Hospital. This 1589 sq ft Berlin home offers 3 bedrooms, 9 ft ceilings on the main floor, central air conditioning, 2 ceiling fans and a double attached garage. The entertaining starts in the kitchen with quartz countertops, large [...]

- 3 beds
- 3 baths
- Townhouse
- Residential
- 1589.63 sq ft

Call us now

Address: 3018 Calgary Trail NW, Edmonton, Alberta T6J6V4

## **Building Details**

**Parking Total:** 4

Parking Features: Double Garage

Attached

**Building Name:** Moda at Emerald

Hills

**Roof:** Asphalt Shingles

RoomType: LivingRoom, DiningRoom, Kitchen, Den, MasterBedroom, Bedroom2, Bedroom3. OtherRoom1

Architectural Style: 3 Storey

**Exterior Features:** Landscaped, Park/Reserve, Playground Nearby, Public Swimming Pool, Public

Transportation, Shopping Nearby

Flooring: Carpet, Ceramic Tile, Vinyl Plank

Community Features: On Street Parking, Air Conditioner, Ceiling 9 ft., Deck, Detectors Smoke, No Animal Home, No Smoking Home, Parking-Visitor, Smart/Program. Thermostat, Sprinkler Sys-Underground,