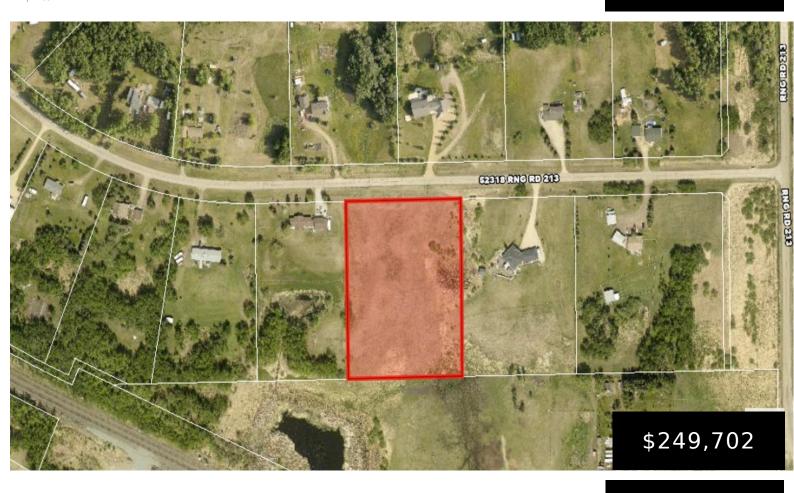

# **#25 52318 RGE RD 213 RURAL STRATHCONA COUNTY AB T8G 1C3 E4392810**

https://bestrealestateedmonton.ca

#25 52318 RGE RD 213, Rural Strathcona County, AB, T8G 1C3

JUST 15 MINUTES TO SHERWOOD PARK....ESTABLISHED SUBDIVISON @ MEADOWBROOK ESTATES.....3.81 ACRES OF SPACE TO BUILD YOUR DREAM HOME...THAT'S RIGHT 166,000 SQ FEET OF LAND!!!.....EASY ACCESS JUST OFF WYE ROAD....~!WELCOME HOME!~ Services in the ditch, perfect building site. your vision can become a reality.!