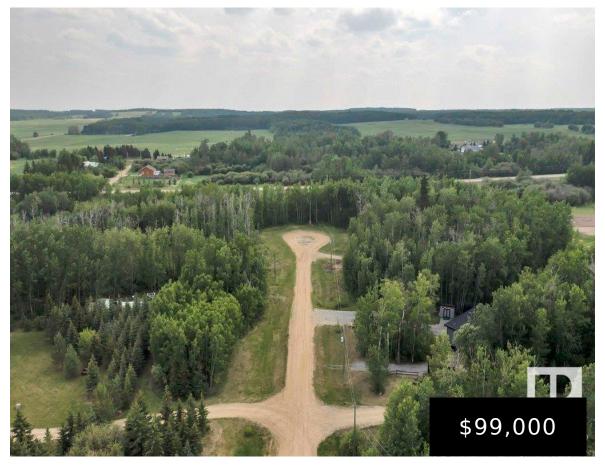

## 25 BEACHSIDE ESTATES RURAL WETASKIWIN COUNTY AB TOC 2V0 E4393766

https://bestrealestateedmonton.ca

25 Beachside Estates, Rural Wetaskiwin County, AB, TOC 2V0

- 0 baths
- Vacant Lot/Land
- Land

Gorgeous treed lot within walking distance to the water's edge of Pigeon Lake. Ideally located just east of The Village at Pigeon Lake and all it has to offer. Other lots to choose from in the one way in one way out subdivision. Build to suit your ideal lake estate. Short commute to Wetaskiwin, Leduc, [...]

## **Basics**

Category: Land Type: Vacant Lot/Land

Date added: Added 5 months ago Bathrooms: 0 baths

Lot Size Acres: 0.79 acres MLS ID: E4393766

## **Building Details**

Exterior Features: Golf Nearby, No Back Lane, No Through Road, Private Setting, Schools,

Shopping Nearby, Treed Lot