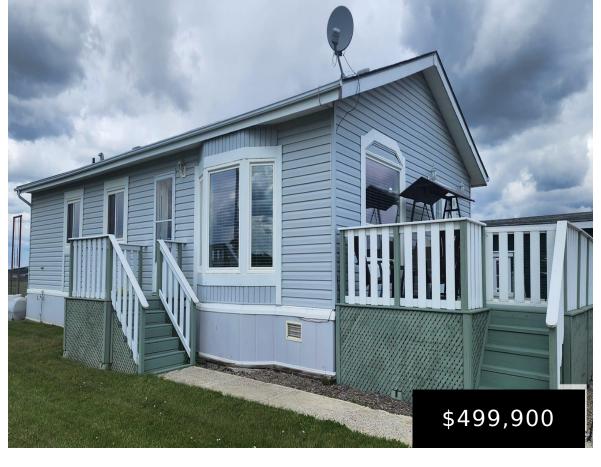

# 25006 TWP RD 484 RURAL LEDUC COUNTY AB T4X 2T7 E4394855

https://bestrealestateedmonton.ca

25006 Twp Rd 484, Rural Leduc County, AB, T4X 2T7

Wow, country living only 10 minutes south of Leduc. Over 1400 sq ft of a beautifully renovated home built in 1995. This spotless home features a massive new kitchen ('18) with new appliances, pot drawers and ample cabinets. Lovely clean white cabinets with grey, black, and white accents. Perfect for hosting large family gatherings. The [...]

- 3 beds
- 2 baths
- Detached Single Family
- Residential
- 1460.89 sq ft

Township Rd 484

Google

Call us now

Filone: 760-300-2373

ail: info@bestrealestateedmonton.ca

Address: 3018 Calgary Trail NW, Edmonton, Alberta T6J6V4

#### **Basics**

**Type:** Detached Single Family **Category:** Residential

Date added: Added 5 months ago Bedrooms: 3 beds

Bathrooms: 2 baths Floors: 1 floor

Year built: 1995 Lot Size Acres: 4.99 acres

MLS ID: E4394855 **BathroomsFull: 2** 

### **Building Details**

Architectural Style: Modular Exterior Features: Fenced, Flat Site, Landscaped, Level Land,

Vegetable Garden Home

Flooring: Vinyl Plank RoomType: LivingRoom, Kitchen, MasterBedroom, Bedroom2,