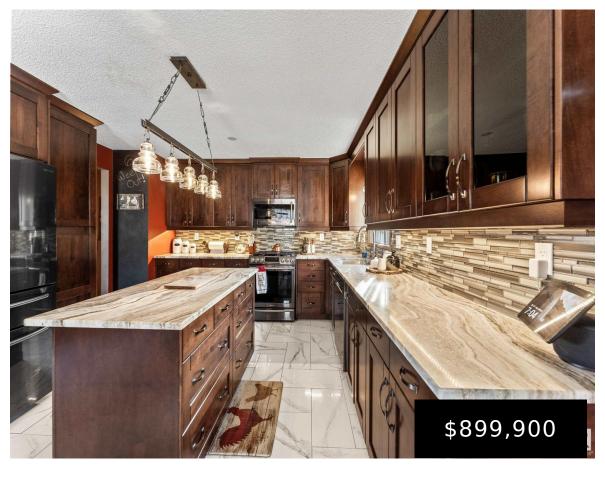

### 125 27019 TWP RD 514 RURAL PARKLAND COUNTY AB T7Y 1G6 E4394847

https://bestrealestateedmonton.ca

27019 TWP RD 514, Rural Parkland County, AB, T7Y 1G6

Nestled on 23.45 private acres, this unique hobby farm boasts a beautifully renovated bilevel home, surrounded by mature trees for privacy. The bright, spacious living room leads into a modern kitchen with granite countertops, stainless steel appliances and ample cabinets, next to a large dining area perfect for gatherings. The home features a cozy primary [...]

## **Building Details**

Architectural Style: Bi-**Exterior Features:** Cross Fenced, Golf Nearby, Private Setting,

Schools, Treed Lot, See Remarks Level

**Flooring:** Carpet, Ceramic RoomType: LivingRoom, DiningRoom, Kitchen, FamilyRoom,