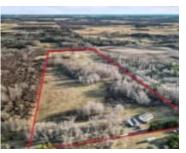

### 125 27019 TWP RD 514 RURAL PARKLAND COUNTY AB T7Y 1G6 E4394847

https://bestrealestateedmonton.ca

27019 TWP RD 514, Rural Parkland County, AB, T7Y 1G6

Nestled on 23.45 private acres, this unique hobby farm boasts a beautifully renovated bilevel home, surrounded by mature trees for privacy. The bright, spacious living room leads into a modern kitchen with granite countertops, stainless steel appliances and ample cabinets, next to a large dining area perfect for gatherings. The home features a cozy primary [...]

#### **Basics**

Type: Detached Single Family **Category:** Residential

Date added: Added 5 months ago Bedrooms: 5 beds

Floors: 2 floors Bathrooms: 3 baths

Year built: 1984 Lot Size Acres: 23.45 acres

MLS ID: E4394847 BathroomsFull: 3