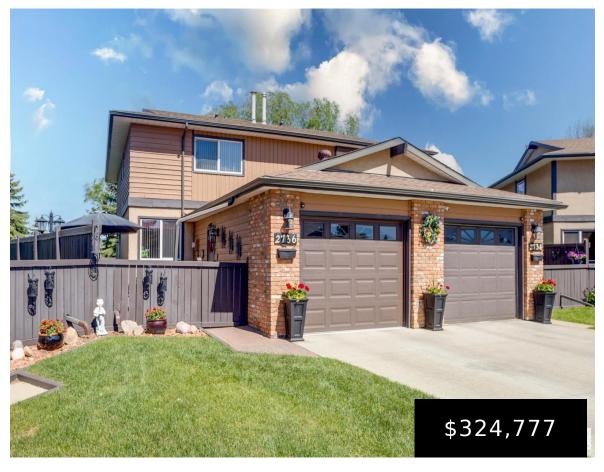

#### 2736 136A AV NW EDMONTON AB T5A 4B6 E4394616

https://bestrealestateedmonton.ca

2736 136A AV NW, Edmonton, AB, T5A 4B6

Meticulously maintained 3 bed 2.5 bath home! Shows pride of ownership. Nothing to do but move in! One of the largest homes in the complex at over 2275 sq/ft of living space. Upgraded kitchen with stainless steel appliances, hardwood flooring throughout, freshly painted inside and out, beautifully finished basement with warm carpet flooring, Good sized [...]

- 3 beds
- 3 baths
- Duplex
- Residential
- 1572.3 sq ft

#### Basics

Category: Residential **Type:** Duplex

Date added: Added 5 months ago Bedrooms: 3 beds

Floors: 3 floors Bathrooms: 3 baths

Land Size: 349.71 m<sup>2</sup> Year built: 1978

MLS ID: E4394616 **BathroomsFull: 2** 

### **Building Details**

**Parking Total: 2 Architectural Style:** 2 Storey

Parking Features: Front Drive Access, Exterior Features: Cul-De-Sac, Fenced, Flat Site, Single Garage Attached

Golf Nearby, Landscaped, Low Maintenance Landscape, No Back Lane, Public Transportation,