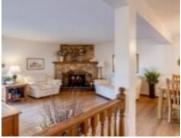

#### 2736 136A AV NW EDMONTON AB T5A 4B6 E4394616

https://bestrealestateedmonton.ca

2736 136A AV NW, Edmonton, AB, T5A 4B6

Meticulously maintained 3 bed 2.5 bath home! Shows pride of ownership. Nothing to do but move in! One of the largest homes in the complex at over 2275 sq/ft of living space. Upgraded kitchen with stainless steel appliances, hardwood flooring throughout, freshly painted inside and out, beautifully finished basement with warm carpet flooring, Good sized [...]

### **Amenities & Features**

Appliances: Dishwasher-Built-In, Dryer, Microwave Hood Fan, Heating: Forced Air-1, Natural

Refrigerator, Stove-Electric, Washer, Window Coverings

Amenities: 1 Fireplace Features: Corner