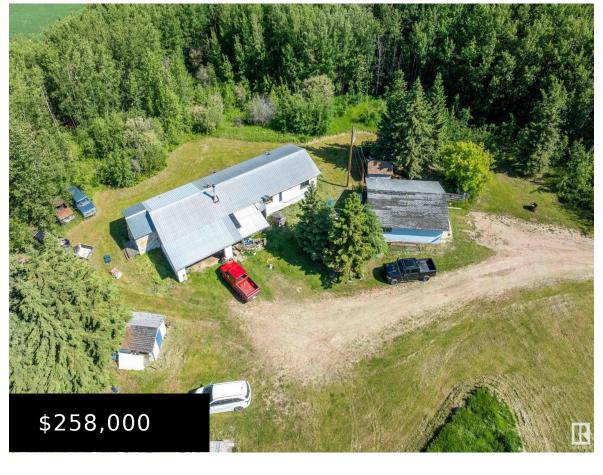

### 274032A HWY 13 RURAL WETASKIWIN COUNTY AB T9A 1W8 E4394934

https://bestrealestateedmonton.ca

274032A Hwy 13, Rural Wetaskiwin County, AB, T9A 1W8

Amazing Opportunity! Lot Value for 3.95 Acres, tucked nicely and conveniently off Hwy 13. Only minutes to the Pigeon Lake and well under an hour to south Edmonton. There is a modular home that could be removed, the services capped and the possibilities are endless. There is a detached garage with power, heat and cement [...]

#### **Basics**

**Category:** Residential

Date added: Added 3 months ago

Bathrooms: 1 bath

Year built: 1976

MLS ID: E4394934

**Type:** Detached Single Family

Bedrooms: 3 beds

Floors: 1 floor

Lot Size Acres: 3.95 acres