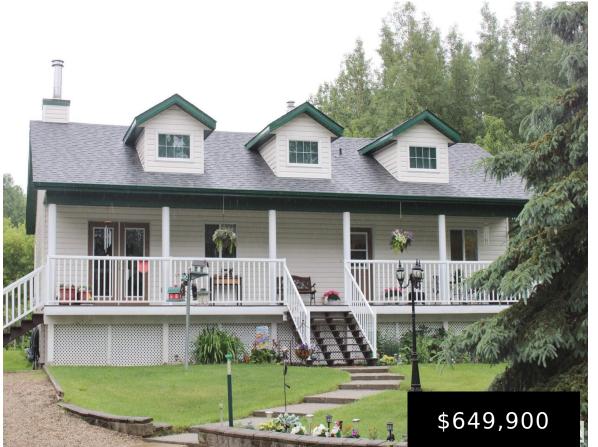

### #28 53407 RGE RD 30 RURAL PARKLAND COUNTY AB T7Y 0E4 E4394683

https://bestrealestateedmonton.ca

Raised bungalow on 3 scenic acres in Cantebury Estates in Parkland County. Meticulously maintained the main floor has 2 bedrooms, laundry off entrance, full bath, spacious kitchen, dining & living room opening into the family room addition with cozy woodstove, vaulted ceilings, dual patio doors to enjoy the views, and side door to the covered [...]

#28 53407 RGE RD 30, Rural Parkland County, AB, T7Y 0E4

- 2 baths
- Detached Single Family
- Residential
- 1395.98 sq ft

### **Basics**

**Category:** Residential Date added: Added 7 months ago Bathrooms: 2 baths **Year built:** 2002 MLS ID: E4394683

**Type:** Detached Single Family Bedrooms: 5 beds Floors: 2 floors Lot Size Acres: 3.03 acres **BathroomsFull:** 2