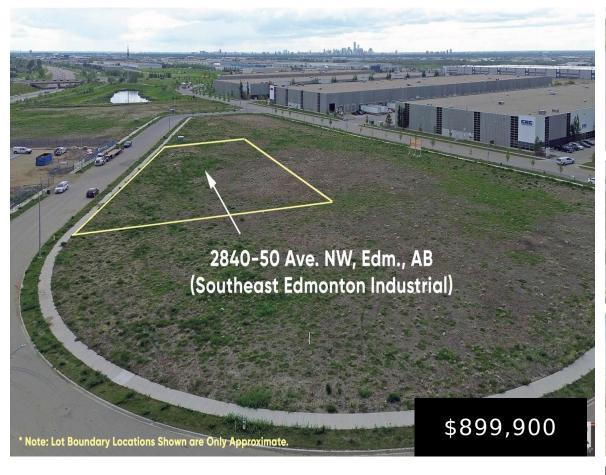

## 2840 50 AV NW EDMONTON AB T6P 1J7 E4393357

https://bestrealestateedmonton.ca

2840 50 AV NW, Edmonton, AB, T6P

\*\* ATTENTION BUSINESSES, RETAILERS, & DEVELOPERS: EXCELLENT OPPORTUNITY TO BUILD NEW ON 0.95-ACRE FULLY-SERVICED PARCEL (278' FRONTAGE) IN SOUTHEAST EDMONTON INDUSTRIAL! Flexible City of Edmonton Business Employment (BE) Zoning allows a multitude of usage options including but not limited to: \* Minor Industrial; \* Health Services; \* Offices; \* Retail Sales; \* Restaurants; \* Entertainment; [...]