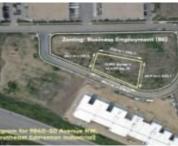

## 2840 50 AV NW EDMONTON AB T6P 1J7 E4393357

https://bestrealestateedmonton.ca

2840 50 AV NW, Edmonton, AB, T6P

\*\* ATTENTION BUSINESSES, RETAILERS, & DEVELOPERS: EXCELLENT OPPORTUNITY TO BUILD NEW ON 0.95-ACRE FULLY-SERVICED PARCEL (278' FRONTAGE) IN SOUTHEAST EDMONTON INDUSTRIAL! Flexible City of Edmonton Business Employment (BE) Zoning allows a multitude of usage options including but not limited to: \* Minor Industrial; \* Health Services; \* Offices; \* Retail Sales; \* Restaurants; \* Entertainment; [...]