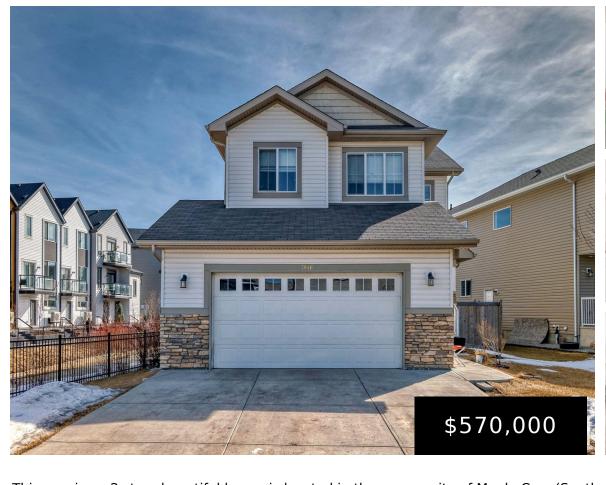

# **2846 MAPLE WY NW EDMONTON AB T6T 0W8 E4392188**

https://bestrealestateedmonton.ca

2846 MAPLE WY NW, Edmonton, AB, T6T 0W8

This spacious, 2 story beautiful house is located in the community of Maple Cres (South East Edmonton). The house comes with 6 bed rooms and 3.5 bathrooms. When you enter the house, you will find a big living room leading to a big deck, dining area and the kitchen with ample cabinataries and stainless steels [...]