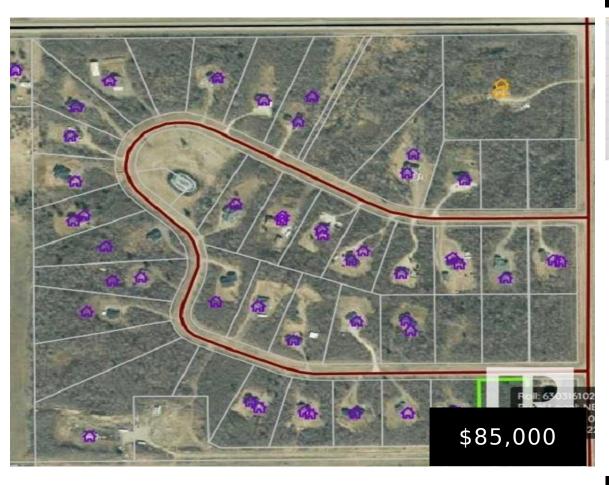

#### 3 63220 RGE RD 433 RURAL BONNYVILLE M.D. AB TOA **OBO E4393080**

https://bestrealestateedmonton.ca

3 63220 Rge Rd 433, Rural Bonnyville M.D., AB, T0A 0B0

Beautiful 2.17 acre building lot in the desirable country subdivision of Riverhaven Estates. Only 14 km from Cold lake and close proximity to the oilfield. The subdivision features private treed lots, paved roads, and a nice playground and green space for community activities. Restrictive covenants are in place to maintain the integrity of the subdivision.

### **Building Details**

Exterior Features: Playground Nearby, Treed Lot