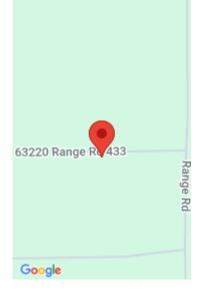

#### 3 63220 RGE RD 433 RURAL BONNYVILLE M.D. AB TOA **OBO E4393080**

https://bestrealestateedmonton.ca

3 63220 Rge Rd 433, Rural Bonnyville M.D., AB, T0A 0B0

Beautiful 2.17 acre building lot in the desirable country subdivision of Riverhaven Estates. Only 14 km from Cold lake and close proximity to the oilfield. The subdivision features private treed lots, paved roads, and a nice playground and green space for community activities. Restrictive covenants are in place to maintain the integrity of the subdivision.