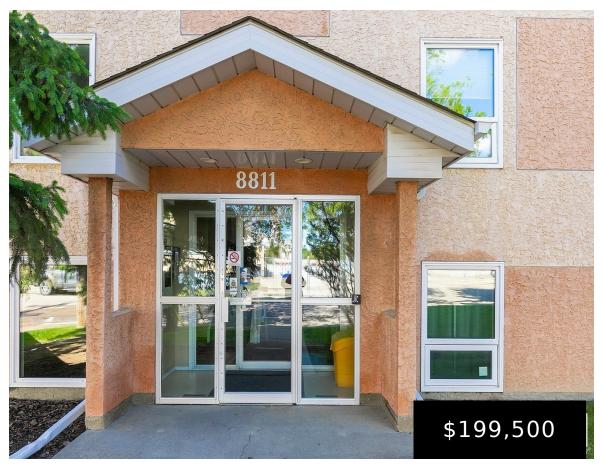

## #301 8811 106A AV NW EDMONTON AB T5H 3Y7 E4393018

https://bestrealestateedmonton.ca

#301 8811 106A AV NW, Edmonton, AB, T5H 3Y7

MASSIVE 3 BEDROOM, 2 FULL BATHROOM, TOP FLOOR, END UNIT! 2 UNDERGROUND PARKING! This spacious unit is sparkling throughout. The gorgeous primary bdm has a dble walk thru closet & 4pc ensuite. 2nd & 3rd bdrms are a nice size. Both 4 pce bathrooms have new vanities. The insuite laundry has full sized appliances plus [...]