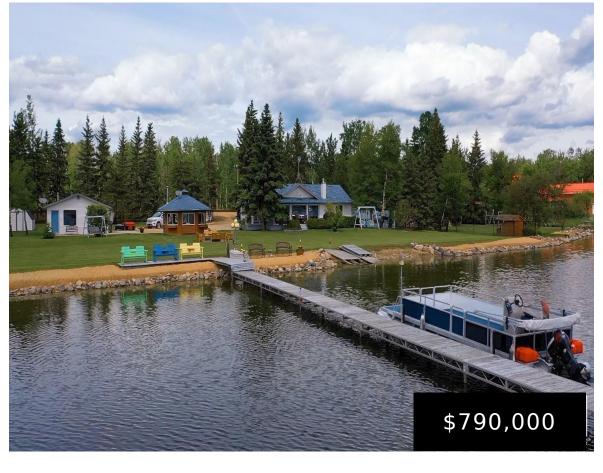

### **3013A TWP RD 574 RURAL BARRHEAD COUNTY AB TOE** 1A0 E4393642

https://bestrealestateedmonton.ca

3013A Twp Rd 574, Rural Barrhead County, AB, T0E 1A0

LAKEFRONT HOME WITH 200 FEET OF WATERFRONT! This STUNNING property situated on a quiet cove in Whiterock Beach on Lac La Nonne. Pull up through the gate of this F/F yard to breathtaking views of the lake! This property is situated on DOUBLE LOTS & features a beautiful 1527 sq ft home that can accommodate [...]