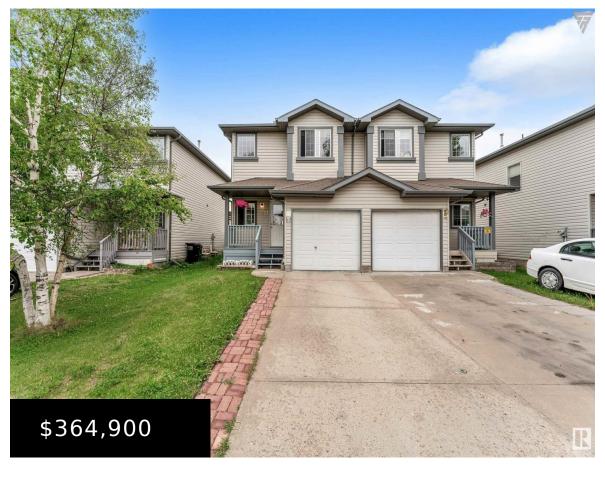

#### **3027 31 AV NW EDMONTON AB T6T 1W9 E4394995**

https://bestrealestateedmonton.ca

3027 31 AV NW, Edmonton, AB, T6T 1W9

INVESTER'S ALERT OR FIRST TIME HOME BUYERS. This charming Duplex boasts three bedrooms, one and half baths, front attached garage along with a spacious backyard perfect for outdoor gatherings. In the heart of Edmonton's Silverberry community, steps away from the Silverberry Park. Convenience of nearby amenities including recreational centers, parks, schools, shopping complexes, and scenic [...]

- 3 beds
- 2 baths
- Duplex
- Residential
- 1193.4 sq ft

## **Building Details**

**Architectural Style:** 2 Storey

Exterior Features: Fenced, Flat Site, Landscaped

Roof: Asphalt Shingles

RoomType: LivingRoom, DiningRoom, Kitchen,

MasterBedroom, Bedroom2, Bedroom3